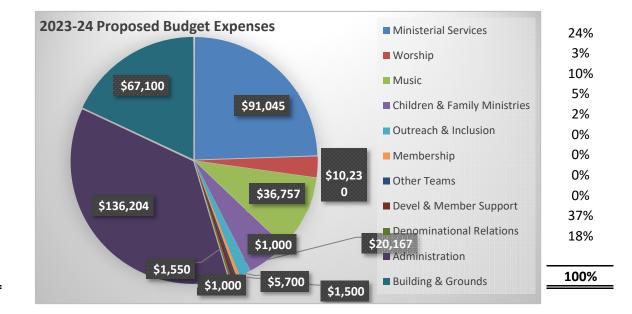

## 2023-24 Proposed Expenses

| Ministerial Services         | \$<br>91,045  |
|------------------------------|---------------|
| Worship                      | \$<br>10,230  |
| Music                        | \$<br>36,757  |
| Children & Family Ministries | \$<br>20,167  |
| Outreach & Inclusion         | \$<br>5,700   |
| Membership                   | \$<br>1,500   |
| Other Teams                  | \$<br>1,000   |
| Devel & Member Support       | \$<br>1,550   |
| Denominational Relations     | \$<br>1,000   |
| Administration               | \$<br>136,204 |
| Building & Grounds           | \$<br>67,100  |

Total Approved Expenses: \$ 372,253