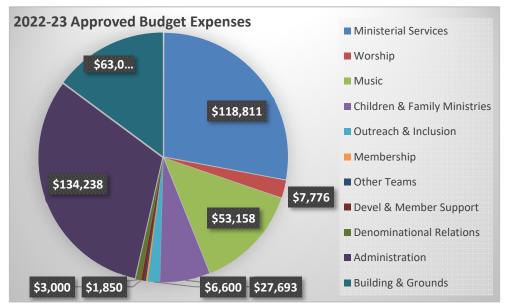

# 2022-23 Approved Expenses

| Ministerial Services         | \$<br>118,811 |
|------------------------------|---------------|
| Worship                      | \$<br>9,680   |
| Music                        | \$<br>58,065  |
| Children & Family Ministries | \$<br>27,693  |
| Outreach & Inclusion         | \$<br>6,600   |
| Membership                   | \$<br>1,000   |
| Other Teams                  | \$<br>800     |
| Devel & Member Support       | \$<br>1,850   |
| Denominational Relations     | \$<br>3,000   |
| Administration               | \$<br>134,238 |
| Building & Grounds           | \$<br>63,000  |

**Total Approved Expenses:** \$ 424,737

| 28%      |  |
|----------|--|
| 2%       |  |
| 14%      |  |
| 7%       |  |
| 2%       |  |
| 0%       |  |
| 0%       |  |
| 0%       |  |
| 1%       |  |
| 32%      |  |
| 15%      |  |
|          |  |
| <br>100% |  |