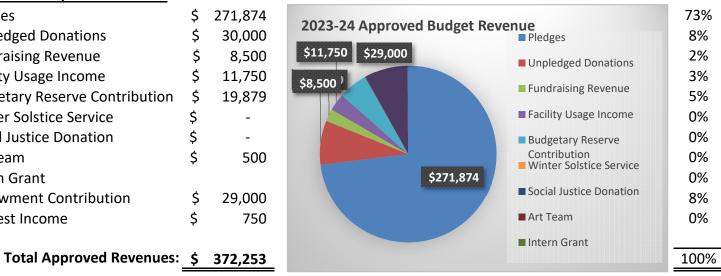

## 2023-24 Anticipated Revenues

|                                       | ~  | 274 074 |     |
|---------------------------------------|----|---------|-----|
| Pledges                               | \$ | 271,874 | -   |
| Unpledged Donations                   | \$ | 30,000  |     |
| Fundraising Revenue                   | \$ | 8,500   |     |
| Facility Usage Income                 | \$ | 11,750  | Ś   |
| <b>Budgetary Reserve Contribution</b> | \$ | 19,879  | 10. |
| Winter Solstice Service               | \$ | -       |     |
| Social Justice Donation               | \$ | -       |     |
| Art Team                              | \$ | 500     |     |
| Intern Grant                          |    |         |     |
| Endowment Contribution                | \$ | 29,000  |     |
| Interest Income                       | \$ | 750     |     |
|                                       |    |         |     |
|                                       |    |         |     |