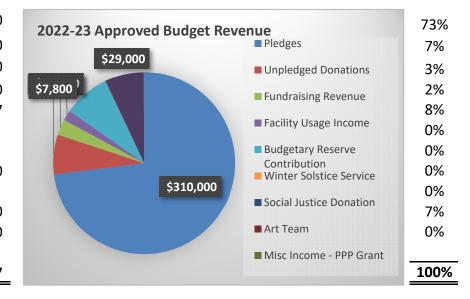

## 2022-23 Approved Revenues

| Total Approved Revenues:       | \$ | 424,737 |
|--------------------------------|----|---------|
|                                | Ŷ  | 100     |
| Interest Income                | \$ | 400     |
| Endowment Contribution         | \$ | 29,000  |
| Misc Income - PPP Grant        | \$ | -       |
| Art Team                       | \$ | 500     |
| Social Justice Donation        | \$ | -       |
| Winter Solstice Service        | \$ | -       |
| Budgetary Reserve Contribution | \$ | 35,037  |
| Facility Usage Income          | \$ | 7,800   |
| Fundraising Revenue            | \$ | 12,000  |
| Unpledged Donations            | \$ | 30,000  |
| Pledges                        | \$ | 310,000 |
|                                |    |         |