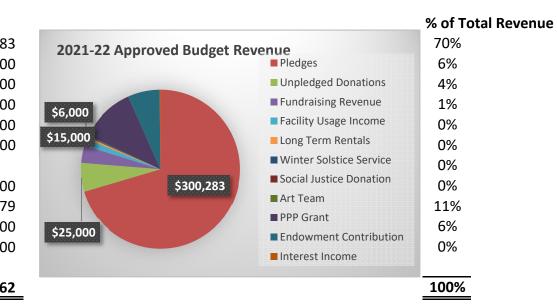

## 2021-22 Approved Revenues

| Pledges                 | \$<br>300,28 |
|-------------------------|--------------|
| Unpledged Donations     | \$<br>25,00  |
| Fundraising Revenue     | \$<br>15,00  |
| Facility Usage Income   | \$<br>6,00   |
| Long Term Rentals       | \$<br>1,80   |
| Winter Solstice Service | \$<br>80     |
| Social Justice Donation | \$<br>-      |
| Art Team                | \$<br>50     |
| PPP Grant               | \$<br>48,77  |
| Endowment Contribution  | \$<br>27,50  |
| Interest Income         | \$<br>70     |
|                         |              |

Total Approved Revenues: \$ 426,362